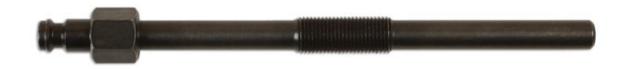

## **Diesel Compression Test Glow Plug Adaptor - M10 x 1 x**

An individual diesel compression test adaptor (dummy glow plug) for use with Laser compression and cylinder leakage kits (Part Nos. 2596, 4510 and 5140). Also suitable for use with many other common compression test kits, increasing the range of applications available.

## **Additional Information**

- Applications include: Vauxhall, Opel 2.0 and 2.2L DTi, Saab 2.2TiD, Mini 1.6 and 2.0L Diesel and SD.
- Engine applications include: Y20DTH, Y22DTH, N47 C16A and N47 C20A.
- Glow plug applications include: NGK Y1039AS; BMW OEM 12 23 7798 001.
- Thread size: M10 x 1mm, 147mm total length, thread to seal 54mm.
- Use with Part No. 4510 diesel compression test kit and Part No. 5140 cylinder leakage tester.